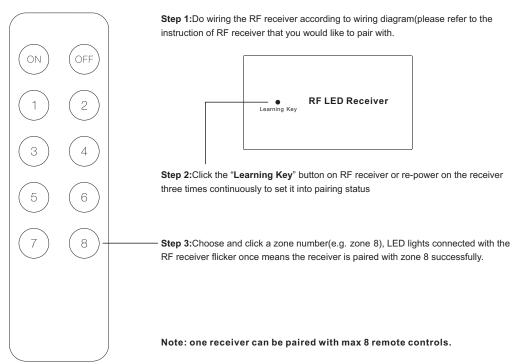

## Pair with RF receiver

|                                                                          | use multiple receing 1: have all the receing 1: |        | ve two choices:<br>ame zone, like zon | e 1 | 000               |     |           |  |
|--------------------------------------------------------------------------|-------------------------------------------------|--------|---------------------------------------|-----|-------------------|-----|-----------|--|
|                                                                          | RFLED Receiver  Learning May                    |        | RF LED Receiver Learning fory         | ((( | 000               |     |           |  |
|                                                                          |                                                 | Zone 1 |                                       | R   | F remote          |     |           |  |
| Option 2: have each receiver in a different zone, like zone 1, 2, 3 or 4 |                                                 |        |                                       |     |                   |     |           |  |
|                                                                          | e RF LED Receiver                               |        | • RFLED Receiver                      |     | • RF LED Receiver | ((( | 0000      |  |
|                                                                          | Zone 1                                          |        | Zone 2                                |     | Zone 3            | 1   | RF remote |  |